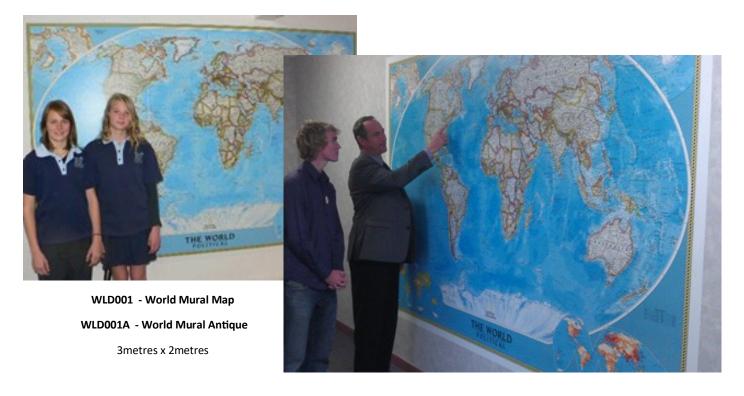

#### **World Maps - Large**

Mapco has a few different Mural maps available, these are like wall paper and are glued to a wall or board.

Enquire for more information as to what is available and prices.

**WLD014 - World XL Blue** 1825mm x 1220mm

WLD015 - World XL Antique 1825mm x 1220mm