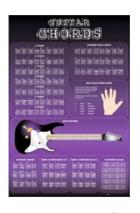

#### **Music Charts**

SPC014 - Guitar Chords 610mm x 920mm

SPC061 - Guitar Black 610mm x 920mm

SPC074 - Guitar Purple 530mm x 820mm

SPC017 - Guitar Riffs 590mm x 840mm

SPC016 - Classic Guitar 610mm x 920mm