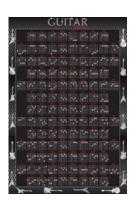

#### **Music Charts**

SPC014 - Guitar Chords 610mm x 920mm

SPC061 - Guitar Black 610mm x 920mm

SPC074 - Guitar Purple 530mm x 820mm

SPC017 - Guitar Riffs 590mm x 840mm

SPC016 - Classic Guitar 610mm x 920mm