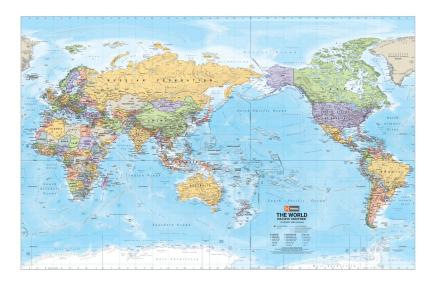

#### **World Maps**

WLD033 - World Mega Map 2320mm x 1460mm

WLD003 - World Large NZ Centred 1550mm x 990mm

WLD021 - World Large with Flags 1430mm x 990mm

WLD055 - World Political Standard 1000mm x 650mm

WLD016 - Upside Down World 850mm x 600mm