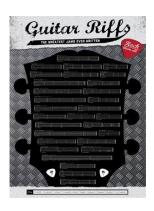

#### **Music Charts**

SPC014 - Guitar Chords 610mm x 920mm

SPC061 - Guitar Black 610mm x 920mm

SPC074 - Guitar Purple 530mm x 820mm

SPC017 - Guitar Riffs 590mm x 840mm

SPC016 - Classic Guitar 610mm x 920mm