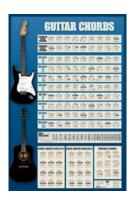

#### **Music Charts**

SPC014 - Guitar Chords 610mm x 920mm

SPC061 - Guitar Black 610mm x 920mm

SPC074 - Guitar Purple 530mm x 820mm

SPC017 - Guitar Riffs 590mm x 840mm

SPC016 - Classic Guitar 610mm x 920mm